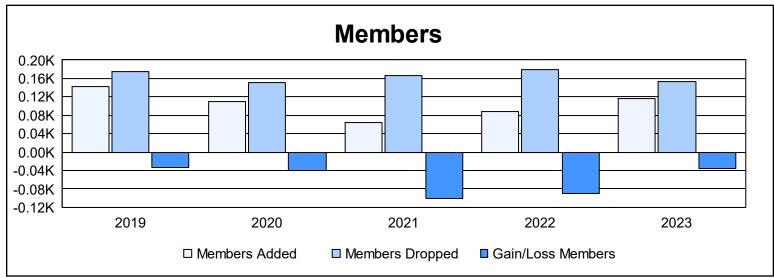

District 25 F

As of June 2023 Cumulative

| Year      | New<br>Clubs | Dropped<br>Clubs | Gain/<br>Loss<br>Clubs | New<br>Members | Charter<br>Members | Reinstate<br>Members | Transfer<br>Members | Total<br>Member<br>Added | Total<br>Members<br>Dropped | Gain/<br>Loss<br>Members |
|-----------|--------------|------------------|------------------------|----------------|--------------------|----------------------|---------------------|--------------------------|-----------------------------|--------------------------|
| 2018-2019 | 0            | 1                | -1                     | 126            | 0                  | 10                   | 6                   | 142                      | 176                         | -34                      |
| 2019-2020 | 0            | 1                | -1                     | 82             | 11                 | 12                   | 5                   | 110                      | 151                         | -41                      |
| 2020-2021 | 0            | 0                | 0                      | 50             | 0                  | 4                    | 11                  | 65                       | 166                         | -101                     |
| 2021-2022 | 0            | 3                | -3                     | 71             | 0                  | 14                   | 4                   | 89                       | 179                         | -90                      |
| 2022-2023 | 0            | 3                | -3                     | 91             | 1                  | 4                    | 21                  | 117                      | 153                         | -36                      |
| Average   | 0            | 2                | -2                     | 84             | 2                  | 9                    | 9                   | 105                      | 165                         | -60                      |