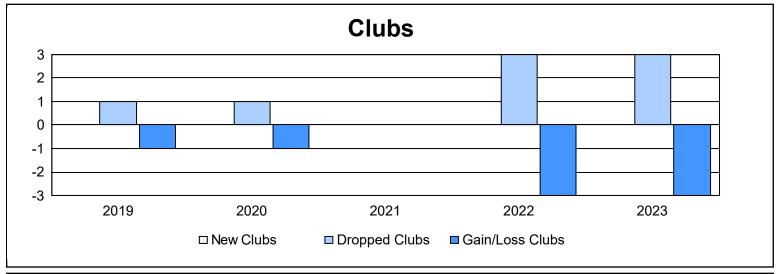

District 25 F

As of June 2023 Cumulative

| Year      | New<br>Clubs | Dropped<br>Clubs | Gain/<br>Loss<br>Clubs | New<br>Members | Charter<br>Members | Reinstate<br>Members | Transfer<br>Members | Total<br>Member<br>Added | Total<br>Members<br>Dropped | Gain/<br>Loss<br>Members |
|-----------|--------------|------------------|------------------------|----------------|--------------------|----------------------|---------------------|--------------------------|-----------------------------|--------------------------|
| 2018-2019 | 0            | 1                | -1                     | 126            | 0                  | 10                   | 6                   | 142                      | 176                         | -34                      |
| 2019-2020 | 0            | 1                | -1                     | 82             | 11                 | 12                   | 5                   | 110                      | 151                         | -41                      |
| 2020-2021 | 0            | 0                | 0                      | 50             | 0                  | 4                    | 11                  | 65                       | 166                         | -101                     |
| 2021-2022 | 0            | 3                | -3                     | 71             | 0                  | 14                   | 4                   | 89                       | 179                         | -90                      |
| 2022-2023 | 0            | 3                | -3                     | 91             | 1                  | 4                    | 21                  | 117                      | 153                         | -36                      |
| Average   | 0            | 2                | -2                     | 84             | 2                  | 9                    | 9                   | 105                      | 165                         | -60                      |